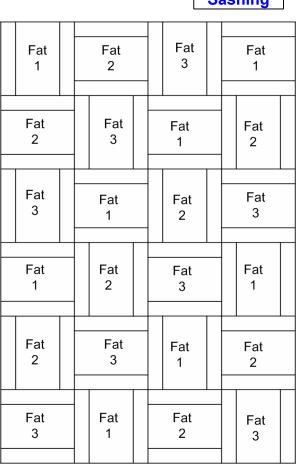

## **Please Return Un-Used Fabric**

1. Sew Sashing strips to the 2 opposite 8" sides of Focus Fabric block, as shown. Finished Blocks should now measure 8" x 8".

Focus Fabric Sashing

18"

<u>Note</u>: The example shown identifies the three Fat Quarters used to create the Focus Fabric blocks as "Fat 1", Fat 2" and "Fat 3".

- 2. Sew the 8" blocks together, alternating the direction of each blocks, into rows of 4. Total of 6 rows.
- 3. Sew the rows together, making sure to alternate the directions of the row above.

**Note:** For the next steps, refer to the "Example of Finished Quilt" on the next page if needed.