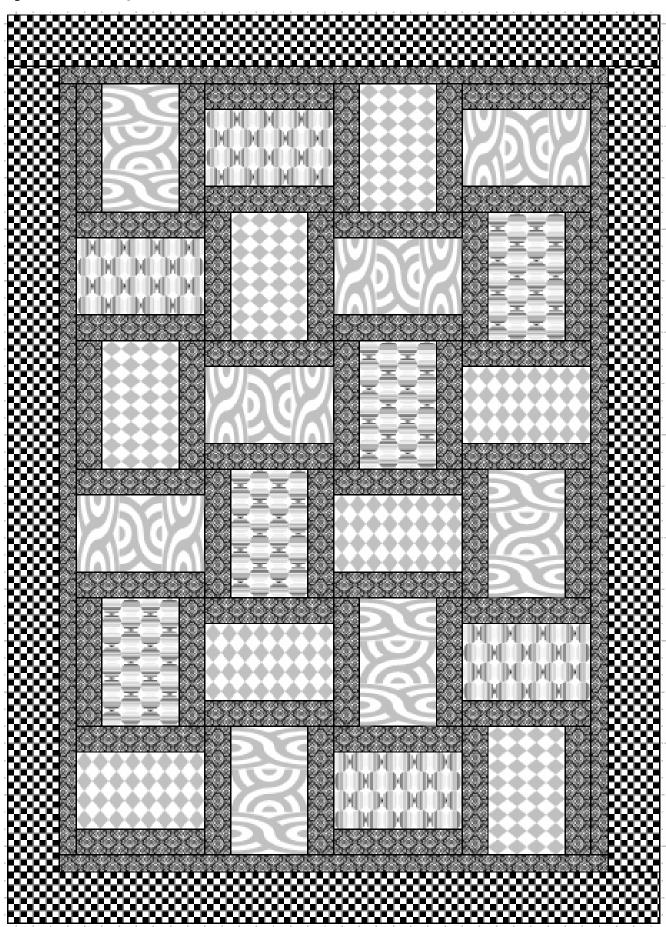

strips to the 2 opposite 8" sides of Focus Fabric block, as shown. Finished Blocks should now measure 8" x 8".

Focus Fabric Sashing

18"

<u>Note</u>: The example shown identifies the three Fat Quarters used to create the Focus Fabric blocks as "Fat 1", Fat 2" and "Fat 3".

- 2. Sew the 8" blocks together, alternating the direction of each blocks, into rows of 4. Total of 6 rows.
- 3. Sew the rows together, making sure to alternate the directions of the row above.

**Note:** For the next steps, refer to the "Example of Finished Quilt" on the next page if needed.

- 4. Add side Inner borders. Add top and bottom Inner borders.
- 5. Add side Outer borders. Add top and bottom Outer borders.

## **Please Return Un-Used Fabric**



## **Please Return Pattern**

**Example of Finished Quilt**