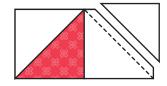

2. Place a F square on one side of piece A. Sew along the marked line and trim, leaving a 1/4" seam allowance. Press toward F.. Repeat on the opposite corner with the remaining F piece and press towards F. This is the Hat unit.