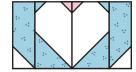

5. Sew heart units RST, matching seams. Press seam open. This is the Heart unit.

6. Gather Hat unit, Side units, and Heart unit. Sew the side units to the heart unit, and press towards side units. Then, sew hat unit to the top of the heart unit and press toward hat unit. Block should measure 8.5" x 9".

Share your Gnomes! Tag #yougnomeiloveyoublock on Instagram!