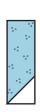

3. On both B pieces, place a white G piece on the bottom, with marked lines arranged so they are mirror images of each other. Sew along marked lines, trim, and press. These are side units.

4. Gather the remaining pieces, and arrange the squares on the E pieces, with C on the bottom, and D and H in the top corners. As with step 3, arrange the squares on E pieces so that the arrangements are mirror images, and H is in the middle. Sew along marked lines, trim, and press. These are heart units.