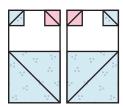

5. Sew heart units RST, matching seams. Press seam open. This is the Heart unit.

6. Gather Hat unit, Side units, and Heart unit. Sew the side units to the heart unit, and press towards side units. Then, sew hat unit to the top of the heart unit and press toward hat unit. Block should measure 8.5" x 9".