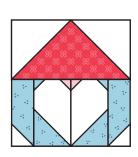

5. Sew heart units RST, matching seams. Press seam open. This is the Heart unit.

6. Gather Hat unit, Side units, and Heart unit. Sew the side units to the heart unit, and press towards side units. Then, sew hat unit to the top of the heart unit and press toward hat unit. Block should measure 8.5" x 9".

Share your Gnomes! Tag #yougnomeiloveyoublock on Instagram!