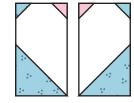

3. On both B pieces, place a white G piece on the bottom, with marked lines arranged so they are mirror images of each other. Sew along marked lines, trim, and press. These are side units.

4. Gather the remaining pieces, and arrange the squares on the E pieces, with C on the bottom, and D and H in the top corners. As with step 3, arrange the squares on E pieces so that the arrangements are mirror images, and H is in the middle. Sew along marked lines, trim, and press. These are heart units.