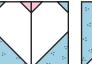

3. On both B pieces, place a white G piece on the bottom, with marked lines arranged so they are mirror images of each other. Sew along marked lines, trim, and press. These are side units.

4. Gather the remaining pieces, and arrange the squares on the E pieces, with C on the bottom, and D and H in the top corners. As with step 3, arrange the squares on E pieces so that the arrangements are mirror images, and H is in the middle. Sew along marked lines, trim, and press. These are heart units.

5. Sew heart units RST, matching seams. Press seam open. This is the Heart unit.

6. Gather Hat unit, Side units, and Heart unit. Sew the side units to the heart unit, and press towards side units. Then, sew hat unit to the top of the heart unit and press toward hat unit. Block should measure 8.5" x 9".