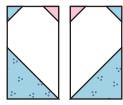

3. On both B pieces, place a white G piece on the bottom, with marked lines arranged so they are mirror images of each other. Sew along marked lines, trim, and press. These are side units.

4. Gather the remaining pieces, and arrange the squares on the E pieces, with C on the bottom, and D and H in the top corners. As with step 3, arrange the squares on E pieces so that the arrangements are mirror images, and H is in the middle. Sew along marked lines, trim, and press. These are heart units.

5. Sew heart units RST, matching seams. Press seam open. This is the Heart unit.

6. Gather Hat unit, Side units, and Heart unit. Sew the side units to the heart unit, and press towards side units. Then, sew hat unit to the top of the heart unit and press toward hat unit. Block should measure 8.5" x 9".