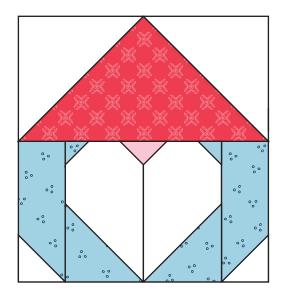

## YOU GNOME I LOVE YOU

Block tutorial from Hello Melly Designs www.hellomellydesigns.com

5. Sew heart units RST, matching seams. Press seam open. This is the Heart unit.

6. Gather Hat unit, Side units, and Heart unit. Sew the side units to the heart unit, and press towards side units. Then, sew hat unit to the top of the heart unit and press toward hat unit. Block should measure 8.5" x 9".