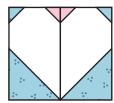

5. Sew heart units RST, matching seams. Press seam open. This is the Heart unit.

6. Gather Hat unit, Side units, and Heart unit. Sew the side units to the heart unit, and press towards side units. Then, sew hat unit to the top of the heart unit and press toward hat unit. Block should measure 8.5" x 9".