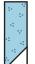

## **FABRIC REQUIREMENTS**

RED:

A-8.5" x 4.5"

AQUA: B-(2) 2" x 5" C-(2)3" x 3" D- (2) 1.25" x 1.25"

**WHITE:** 

E- (2) 3" x 5" F-(2) 4.5" x 4.5" G-(2) 2" x 2"

**PINK:** H- (2) 1.2" x 1.25"

1. Prepare your pieces by marking the wrong side of all the square pieces along the diagonal.

2. Place a F square on one side of piece A. Sew along the marked line and trim, leaving a 1/4" seam allowance. Press toward F.. Repeat on the opposite corner with the remaining F piece and press towards F. This is the Hat unit.