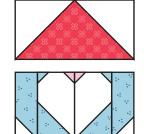

2. Place a F square on one side of piece A. Sew along the marked line and trim, leaving a 1/4" seam allowance. Press toward F.. Repeat on the opposite corner with the remaining F piece and press towards F. This is the Hat unit.

3. On both B pieces, place a white G piece on the bottom, with marked lines arranged so they are mirror images of each other. Sew along marked lines, trim, and press. These are side units.

4. Gather the remaining pieces, and arrange the squares on the E pieces, with C on the bottom, and D and H in the top corners. As with step 3, arrange the squares on E pieces so that the arrangements are mirror images, and H is in the middle. Sew along marked lines, trim, and press. These are heart units.

5. Sew heart units RST, matching seams. Press seam open. This is the Heart unit.

6. Gather Hat unit, Side units, and Heart unit. Sew the side units to the heart unit, and press towards side units. Then, sew hat unit to the top of the heart unit and press toward hat unit. Block should measure 8.5" x 9".