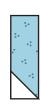

3. On both B pieces, place a white G piece on the bottom, with marked lines arranged so they are mirror images of each other. Sew along marked lines, trim, and press. These are side units.

4. Gather the remaining pieces, and arrange the squares on the E pieces, with C on the bottom, and D and H in the top corners. As with step 3, arrange the squares on E pieces so that the arrangements are mirror images, and H is in the middle. Sew along marked lines, trim, and press. These are heart units.