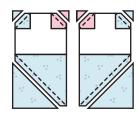

## **FABRIC REQUIREMENTS**

RED:

A-8.5" x 4.5"

AQUA: B-(2) 2" x 5" C-(2)3" x 3" D- (2) 1.25" x 1.25"

**WHITE:** 

E- (2) 3" x 5" F-(2) 4.5" x 4.5" G-(2) 2" x 2"

**PINK:** H- (2) 1.2" x 1.25"

1. Prepare your pieces by marking the wrong side of all the square pieces along the diagonal.

2. Place a F square on one side of piece A. Sew along the marked line and trim, leaving a 1/4" seam allowance. Press toward F.. Repeat on the opposite corner with the remaining F piece and press towards F. This is the Hat unit.