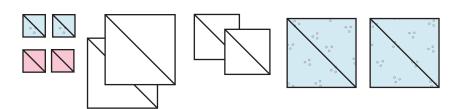

## **FABRIC REQUIREMENTS**

RED:

A-8.5" x 4.5"

AQUA: B-(2) 2" x 5" C-(2)3" x 3" D- (2) 1.25" x 1.25"

**WHITE:** 

E- (2) 3" x 5" F-(2) 4.5" x 4.5" G-(2) 2" x 2"

**PINK:** H- (2) 1.2" x 1.25"

1. Prepare your pieces by marking the wrong side of all the square pieces along the diagonal.

3. On both B pieces, place a white G piece on the bottom, with marked lines arranged so they are mirror images of each other. Sew along marked lines, trim, and press. These are side units.

4. Gather the remaining pieces, and arrange the squares on the E pieces, with C on the bottom, and D and H in the top corners. As with step 3, arrange the squares on E pieces so that the arrangements are mirror images, and H is in the middle. Sew along marked lines, trim, and press. These are heart units.