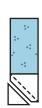

2. Place a F square on one side of piece A. Sew along the marked line and trim, leaving a 1/4" seam allowance. Press toward F.. Repeat on the opposite corner with the remaining F piece and press towards F. This is the Hat unit.