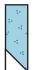

## **FABRIC REQUIREMENTS**

RED:

A-8.5" x 4.5"

AQUA: B-(2) 2" x 5" C-(2)3" x 3" D- (2) 1.25" x 1.25"

**WHITE:** 

E- (2) 3" x 5" F-(2) 4.5" x 4.5" G-(2) 2" x 2"

**PINK:** H- (2) 1.2" x 1.25"

1. Prepare your pieces by marking the wrong side of all the square pieces along the diagonal.

2. Place a F square on one side of piece A. Sew along the marked line and trim, leaving a 1/4" seam allowance. Press toward F.. Repeat on the opposite corner with the remaining F piece and press towards F. This is the Hat unit.