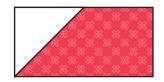

2. Place a F square on one side of piece A. Sew along the marked line and trim, leaving a 1/4" seam allowance. Press toward F.. Repeat on the opposite corner with the remaining F piece and press towards F. This is the Hat unit.