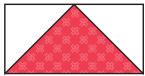

5. Sew heart units RST, matching seams. Press seam open. This is the Heart unit.

6. Gather Hat unit, Side units, and Heart unit. Sew the side units to the heart unit, and press towards side units. Then, sew hat unit to the top of the heart unit and press toward hat unit. Block should measure 8.5" x 9".