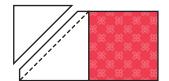

2. Place a F square on one side of piece A. Sew along the marked line and trim, leaving a 1/4" seam allowance. Press toward F.. Repeat on the opposite corner with the remaining F piece and press towards F. This is the Hat unit.